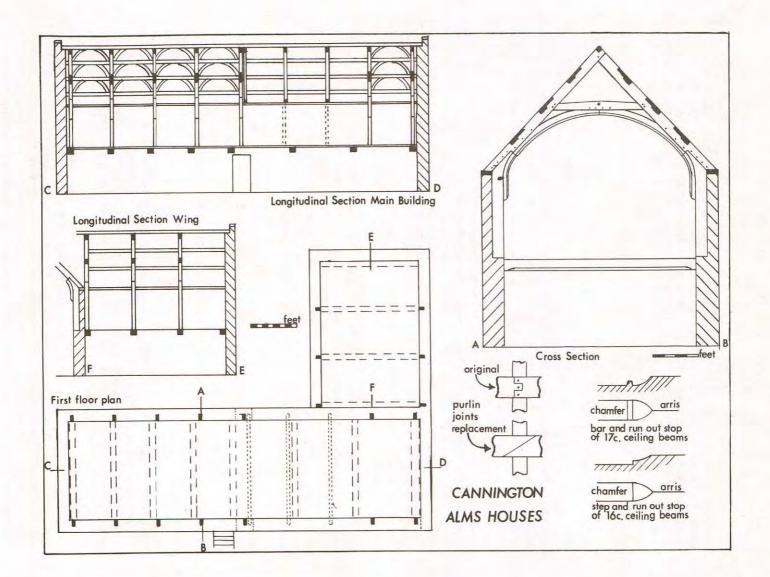

| Parish            | OS Grid Ref.            | Name or Location              |
|-------------------|-------------------------|-------------------------------|
|                   | (ST unless stated other | rwise)                        |
| 86. Taunton       | 226258                  | The Cott., Greenway Drive. D. |
| 87. Trull         | 188195                  | Budleigh Farmho.              |
| 88. "             | 198221                  | Chilliswood Farmho.           |
| 89. ,,            | 198221                  | Chilliswood Farm outbdg       |
| 90. Wambrook      | 293085                  | Bartletts                     |
| 91. Wembdon       | 277377                  | A house                       |
| 92. West Hatch    | 287211                  | A house                       |
| 93. Westonzoyland | 352348                  | Sedgemoor Inn                 |
| 94. Williton      | 077407                  | Old End, 23 Bridge Street     |